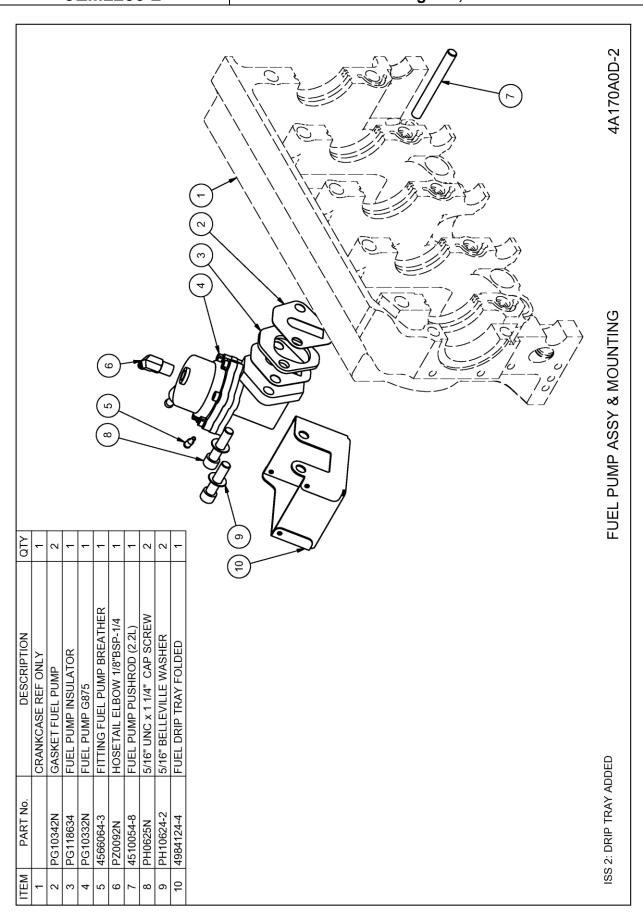

| Engine Parts Book | Jabiru Aircraft Pty Ltd            |
|-------------------|------------------------------------|
| JEM2206-2         | Jabiru 2200 Engines, S/No. 3596 On |

# Figure 21 - Fuel Pump Assy