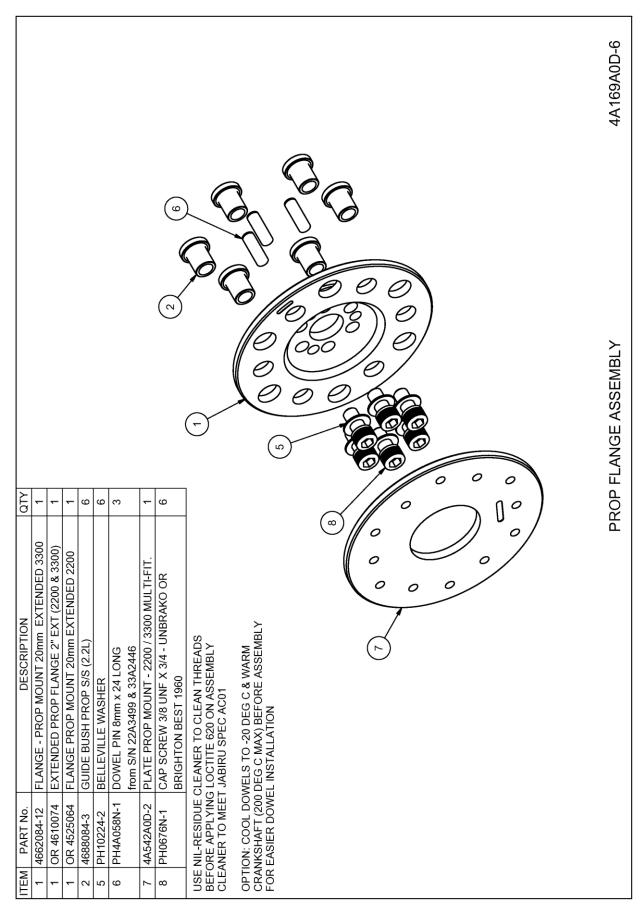

# Figure 20 - Propeller Flange Assy

| ISSUE 1 2 |  | Dated: 12 <sup>th</sup> August 2014 | Issued By: AS | Page: 23 of 24 |
|-----------|--|-------------------------------------|---------------|----------------|
|-----------|--|-------------------------------------|---------------|----------------|