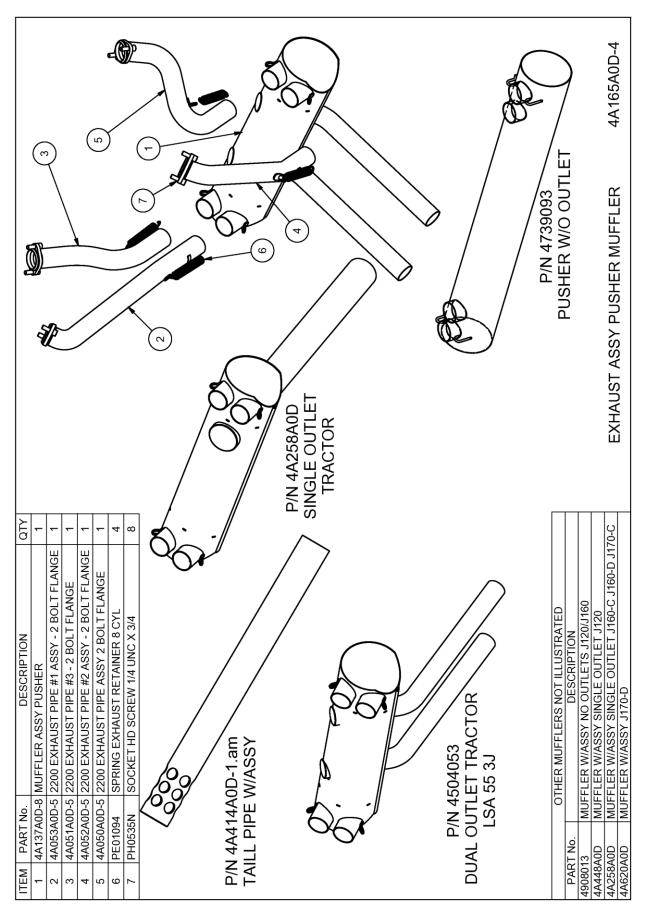

Figure 18 - Exhaust Assy

| Engine Parts Book | Jabiru Aircraft Pty Ltd            |  |
|-------------------|------------------------------------|--|
| JFM2206-2         | Jabiru 2200 Engines, S/No. 3596 On |  |