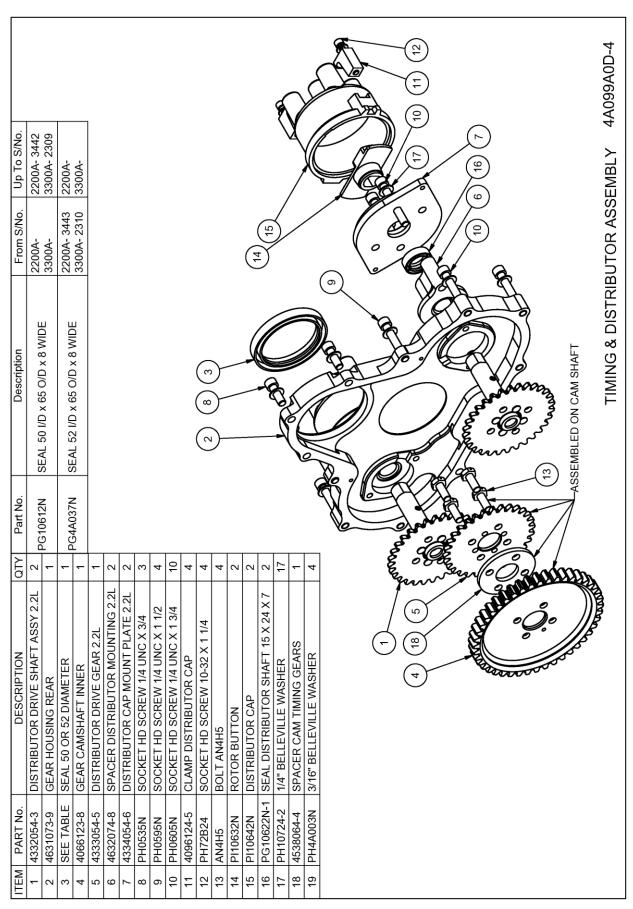

#### Figure 7 - Timing & Distributor Assy

| ISSUE 1 2 |  | Dated: 12 <sup>th</sup> August 2014 | Issued By: AS | Page: 10 of 24 |
|-----------|--|-------------------------------------|---------------|----------------|
|-----------|--|-------------------------------------|---------------|----------------|