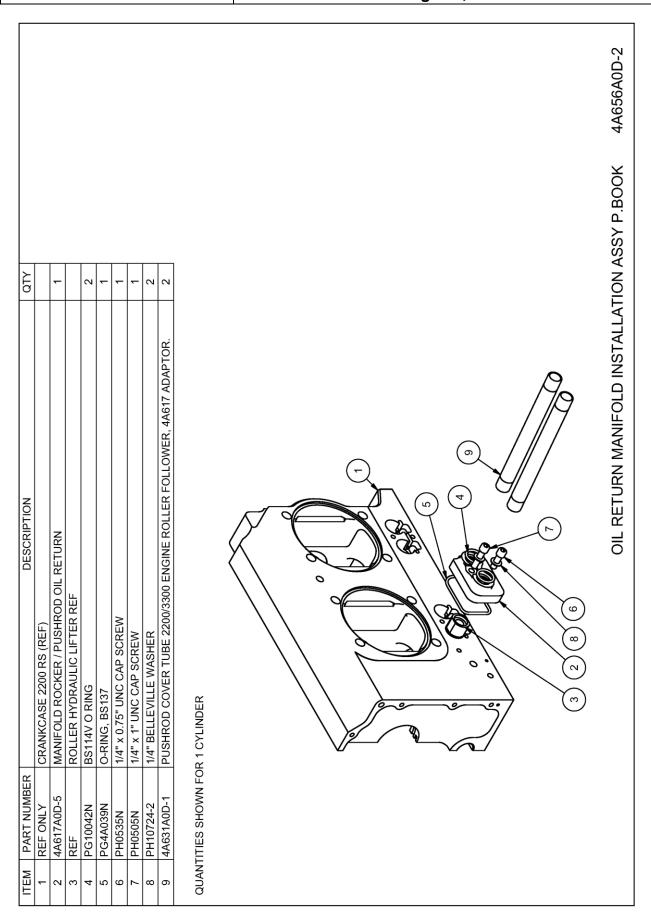

#### Figure 6 - Oil Return Manifold Installation

| SSUE 1 2 Dated: 12th August 2014 Issued By: AS Page: 9 of 24 |
|--------------------------------------------------------------|
|--------------------------------------------------------------|