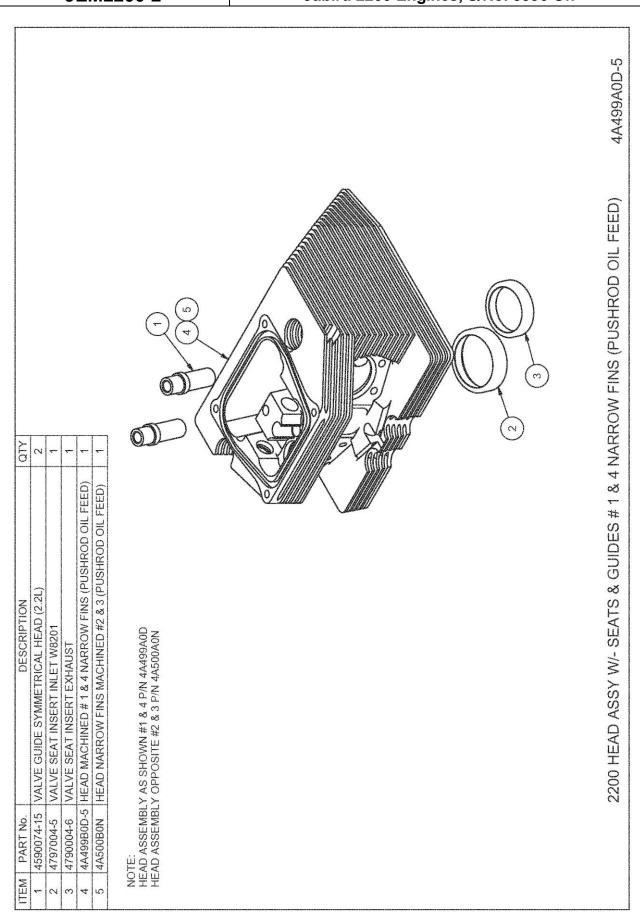

# Figure 3 – Head Assy Valve Guides & Seats

| ISSUE 1 2 |  | Dated: 12 <sup>th</sup> August 2014 | Issued By: AS | Page: 6 of 24 |
|-----------|--|-------------------------------------|---------------|---------------|
|-----------|--|-------------------------------------|---------------|---------------|