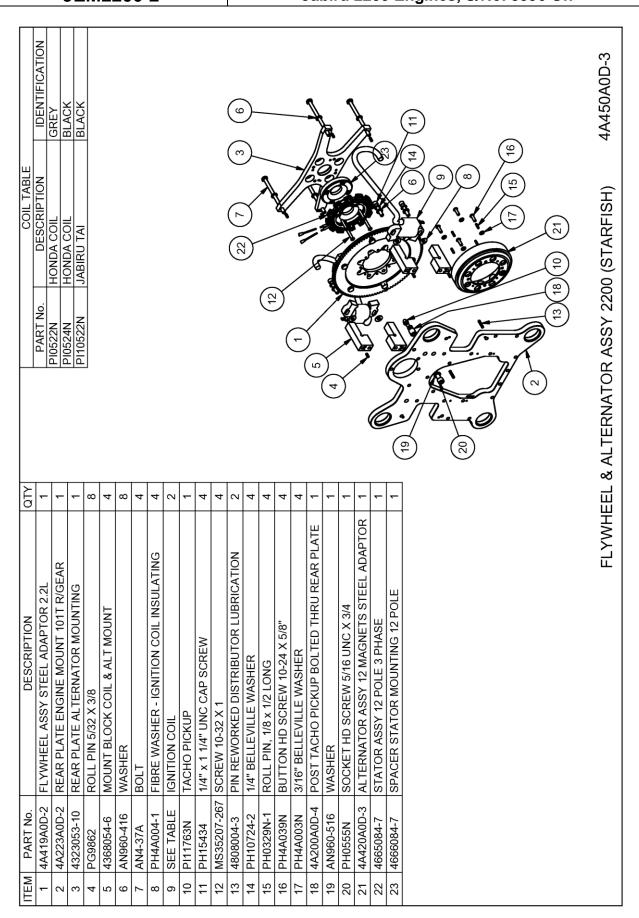

------------------------------------------------|
|--------------------------------------------------------------|

| Engine Parts Book | Jabiru Aircraft Pty Ltd            |  |
|-------------------|------------------------------------|--|
| JEM2206-2         | Jabiru 2200 Engines, S/No. 3596 On |  |



#### Figure 7 - Timing & Distributor Assy

| ISSUE 1 2 |  | Dated: 12 <sup>th</sup> August 2014 | Issued By: AS | Page: 10 of 24 |
|-----------|--|-------------------------------------|---------------|----------------|
|-----------|--|-------------------------------------|---------------|----------------|

| Engine Parts Book | Jabiru Aircraft Pty Ltd            |  |
|-------------------|------------------------------------|--|
| JEM2206-2         | Jabiru 2200 Engines, S/No. 3596 On |  |



#### Figure 8 - Rear Plate & Flywheel Assy

| Engine Parts Book | Jabiru Aircraft Pty Ltd            |  |
|-------------------|------------------------------------|--|
| JEM2206-2         | Jabiru 2200 Engines, S/No. 3596 On |  |



## Figure 9 - Flywheel Assy

# Engine Parts Book

# Jabiru Aircraft Pty Ltd



**JEM2206-2** 

Jabiru 2200 Engines, S/No. 3596 On



Figure 10 - Crankshaft to Flywheel Assy from S/N 2732

| Engine Parts Book | Jabiru Aircraft Pty Ltd | Sant L         |
|-------------------|-------------------------|----------------|
| IEM2206 2         | Jahiru 2200 Engino      | c S/No 2506 On |



## Figure 11 - Induction System Assy

| ISSUE 1 2 |  | Dated: 12 <sup>th</sup> August 2014 | Issued By: AS | Page: 14 of 24 |
|-----------|--|-------------------------------------