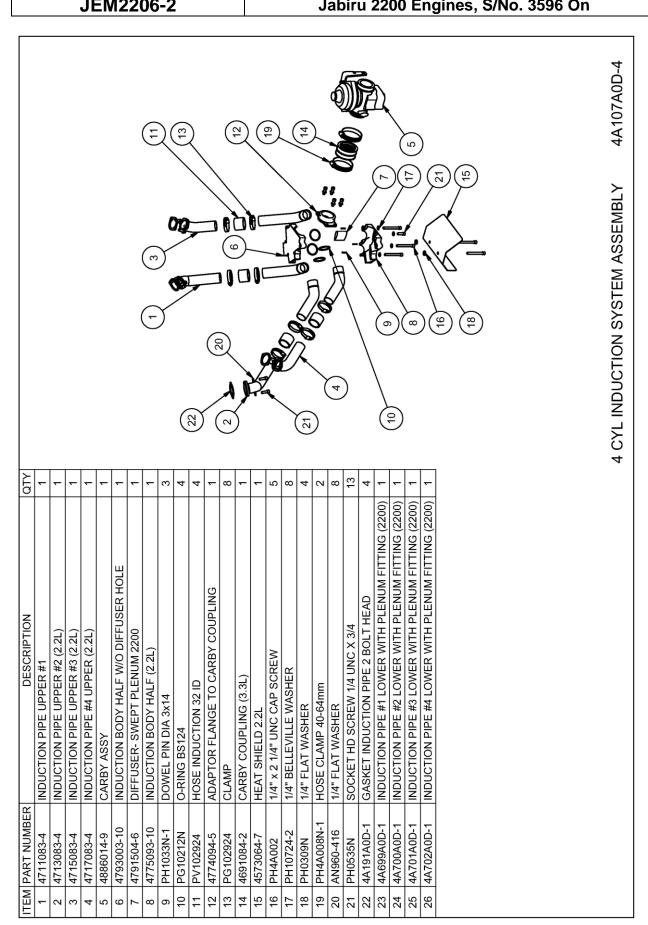

## Figure 11 - Induction System Assy

| ISSUE 1 2 |  | Dated: 12 <sup>th</sup> August 2014 | Issued By: AS | Page: 14 of 24 |
|-----------|--|-------------------------------------|---------------|----------------|
|-----------|--|-------------------------------------|---------------|----------------|

| Engine Parts Book | Jabiru Aircraft Pty Ltd            |
|-------------------|------------------------------------|
| JEM2206-2         | Jabiru 2200 Engines, S/No. 3596 On |