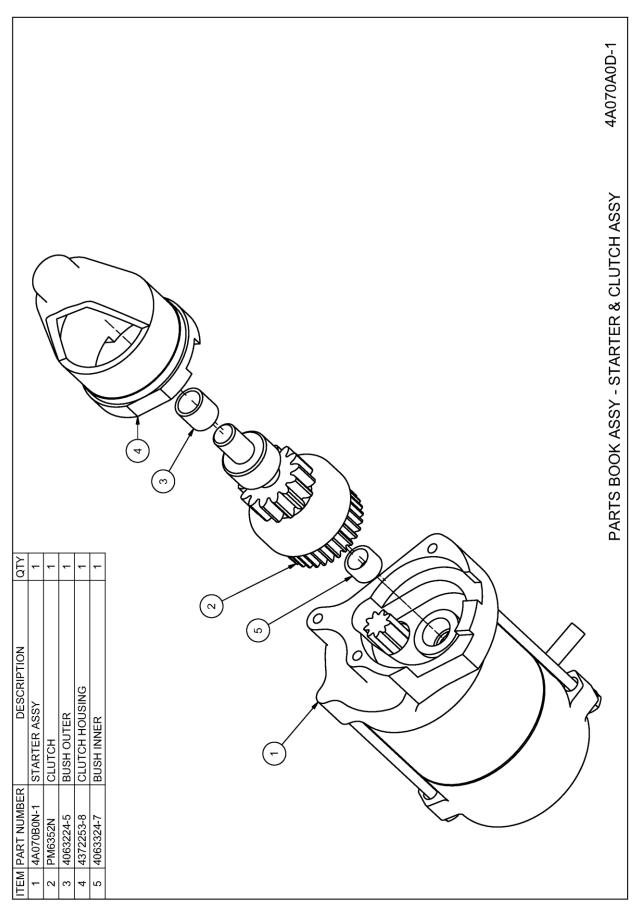

Figure 15 - Starter Assy

| Engine Parts Book | Jabiru Aircraft Pty Ltd            | IIIO |  |
|-------------------|------------------------------------|------|--|
| JEM2206-2         | Jabiru 2200 Engines, S/No. 3596 On |      |  |