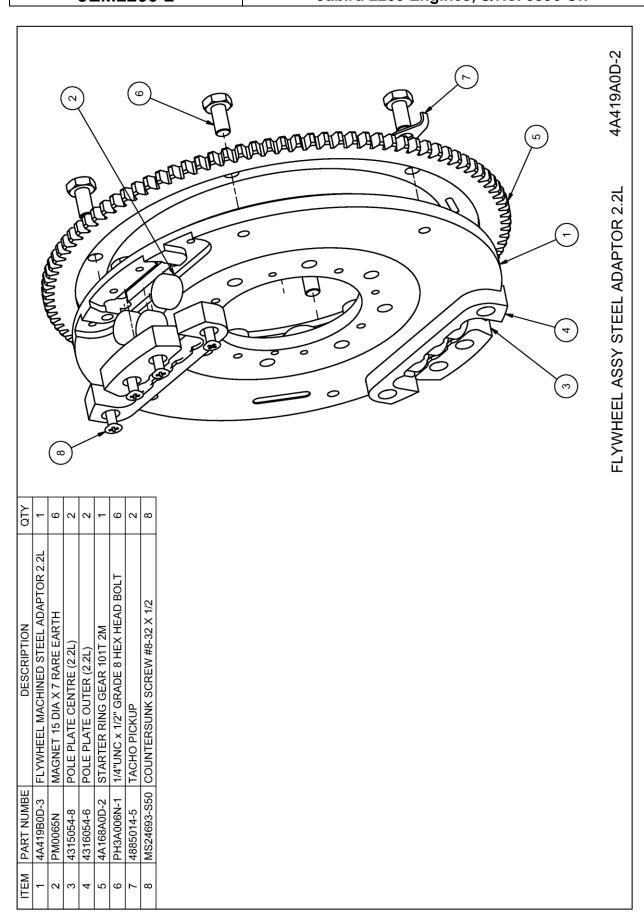

--|--|
| JEM2206-2         | Jabiru 2200 Engines, S/No. 3596 On |  |



#### Figure 7 - Timing & Distributor Assy

| ISSUE 1 2 |  | Dated: 12 <sup>th</sup> August 2014 | Issued By: AS | Page: 10 of 24 |
|-----------|--|-------------------------------------|---------------|----------------|
|-----------|--|-------------------------------------|---------------|----------------|

| Engine Parts Book | Jabiru Aircraft Pty Ltd            |  |
|-------------------|------------------------------------|--|
| JEM2206-2         | Jabiru 2200 Engines, S/No. 3596 On |  |



#### Figure 8 - Rear Plate & Flywheel Assy

| Engine Parts Book | Jabiru Aircraft Pty Ltd            |  |
|-------------------|------------------------------------|--|
| JEM2206-2         | Jabiru 2200 Engines, S/No. 3596 On |  |



## Figure 9 - Flywheel Assy

# Engine Parts Book

# Jabiru Aircraft Pty Ltd



**JEM2206-2** 

Jabiru 2200 Engines, S/No. 3596 On



Figure 10 - Crankshaft to Flywheel Assy from S/N 2732

| Engine Parts Book | Jabiru Aircraft Pty Ltd | Sant L         |
|-------------------|-------------------------|----------------|
| IEM2206 2         | Jahiru 2200 Engino      | c S/No 2506 On |



## Figure 11 - Induction System Assy

| ISSUE 1 2 |  | Dated: 12 <sup>th</sup> August 2014 | Issued By: AS | Page: 14 of 24 |
|-----------|--|-------------------------------------|---------------|----------------|
|-----------|--|-------------------------------------|---------------|----------------|

| Engine Parts Book | Jabiru Aircraft Pty Ltd            |
|-------------------|-----------------------------