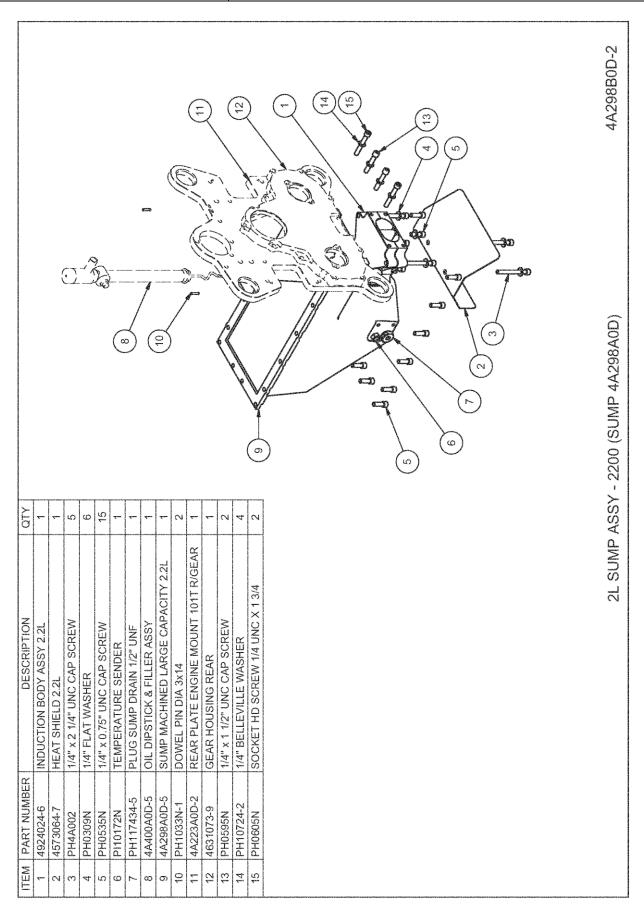

Figure 19 - Sump Assy from S/N 2553 on

| ISSUE | 1 | 2 |  |  |  |  |  |  |  | Dated: 12 <sup>th</sup> August 2014 | Issued By: AS | Page: 22 of 24 |
|-------|---|---|--|--|--|--|--|--|--|-------------------------------------|---------------|----------------|
|-------|---|---|--|--|--|--|--|--|--|-------------------------------------|---------------|----------------|