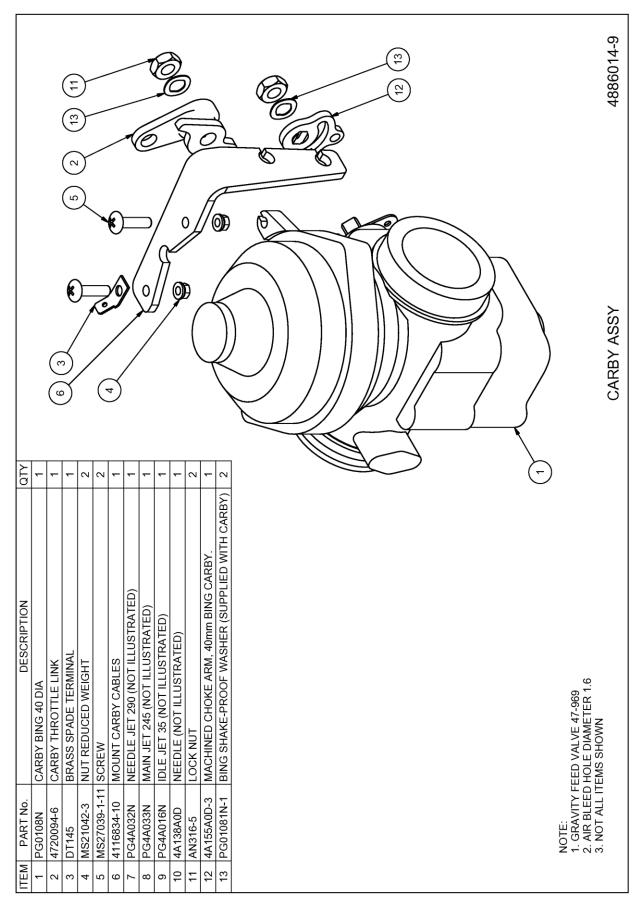

# Figure 12 - Carburetor Assy

| ISSUE | 1 | 2 |  |  |  |  |  |  |  | Dated: 12 <sup>th</sup> August 2014 | Issued By: AS | Page: 15 of 24 |
|-------|---|---|--|--|--|--|--|--|--|-------------------------------------|---------------|----------------|
|-------|---|---|--|--|--|--|--|--|--|-------------------------------------|---------------|----------------|

| Engine Parts Book | Jabiru Aircraft Pty Ltd            | IIIO |  |
|-------------------|------------------------------------|------|--|
| JEM2206-2         | Jabiru 2200 Engines, S/No. 3596 On |      |  |