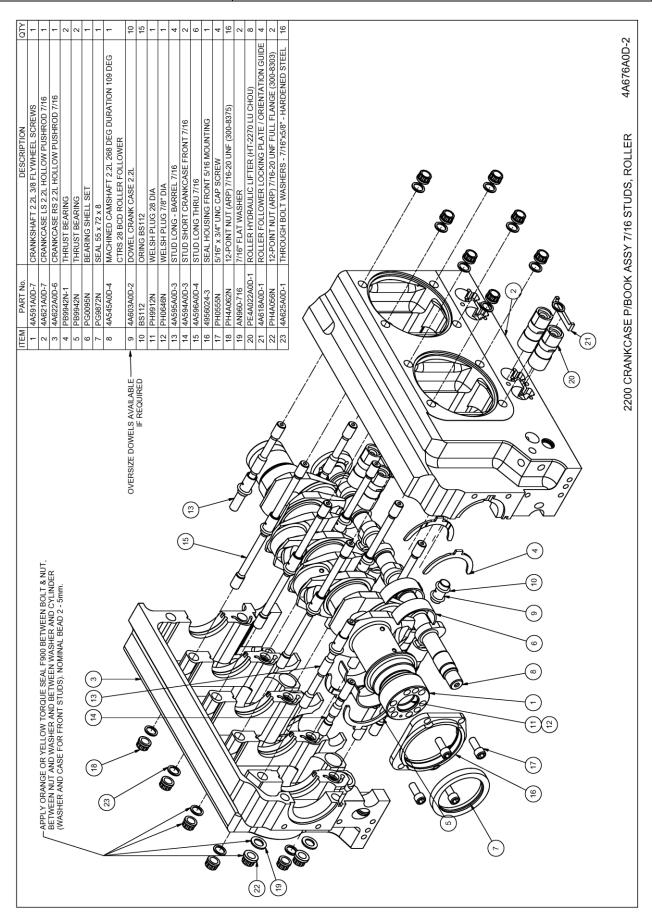

JEM2206-2

Jabiru 2200 Engines, S/No. 3596 On

Figure 1 - Crankcase and Crank Assy

| ISSUE   1   2             Dated : 12 <sup>th</sup> August 2014   Issued By: AS   Page: 4 of 24 |
|------------------------------------------------------------------------------------------------|
|------------------------------------------------------------------------------------------------|