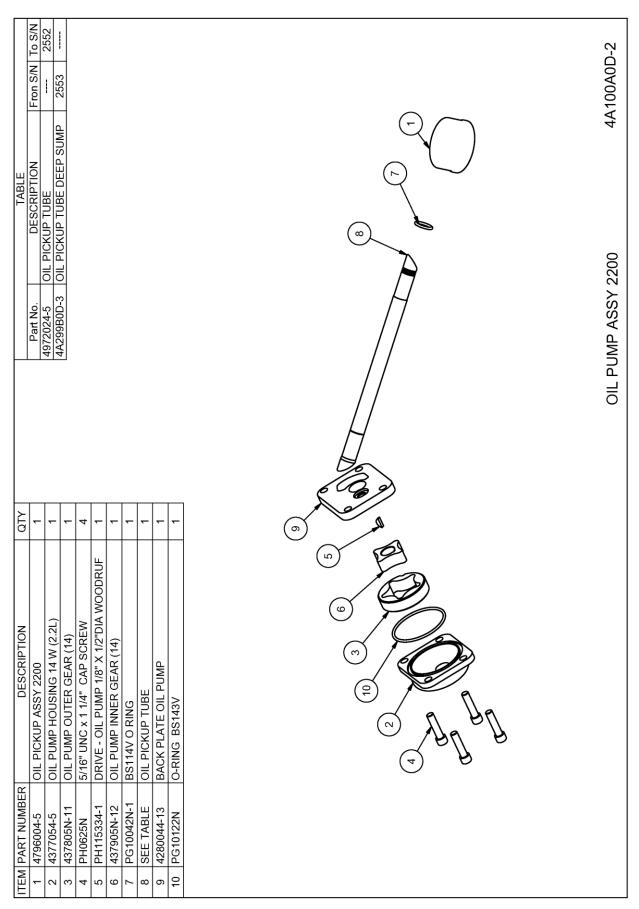

Figure 13 - Oil Pump Assy

| <b>Engine Parts Book</b> | Jabiru Aircraft Pty Ltd |
|--------------------------|-------------------------|
|--------------------------|-------------------------|

4A400A0D-5

JEM2206-2 Jabiru 2200 Engines, S/No. 3596 On