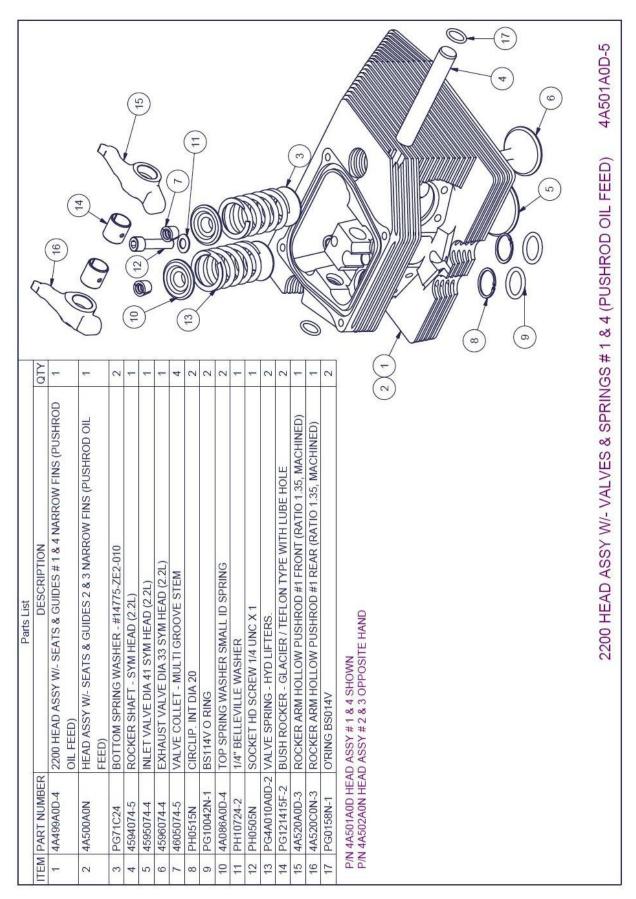

# Figure 4 - Head Mounting & Pushrod Assy

| Engine Parts Book | Jabiru Aircraft Pty Ltd            | IIIO |
|-------------------|------------------------------------|------|
| JEM2206-2         | Jabiru 2200 Engines, S/No. 3596 On |      |