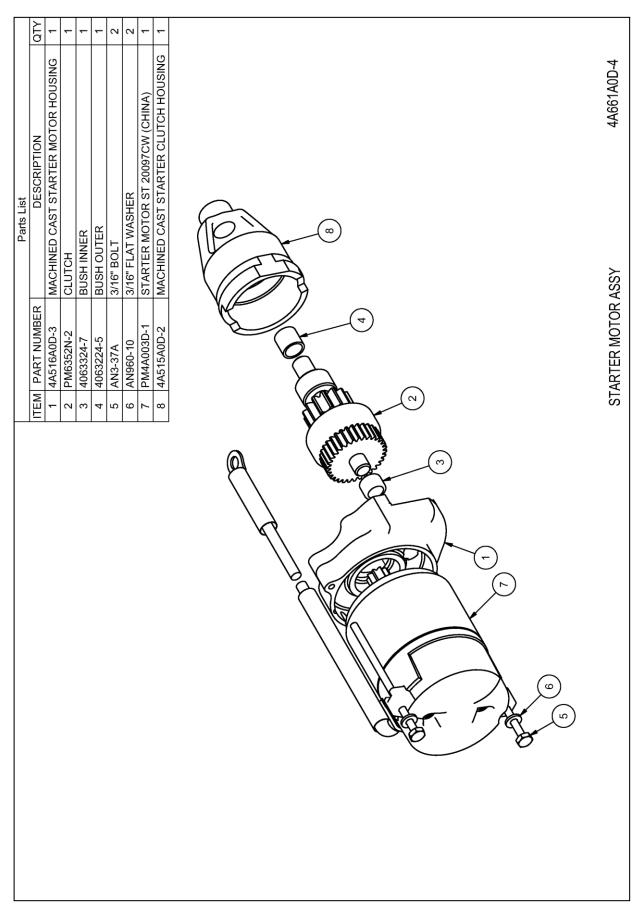

Figure 16 - Starter Assy Cast Housing

| Engine Parts Book | Jabiru Aircraft Pty Ltd            |  |  |
|-------------------|------------------------------------|--|--|
| JEM2206-2         | Jabiru 2200 Engines, S/No. 3596 On |  |  |