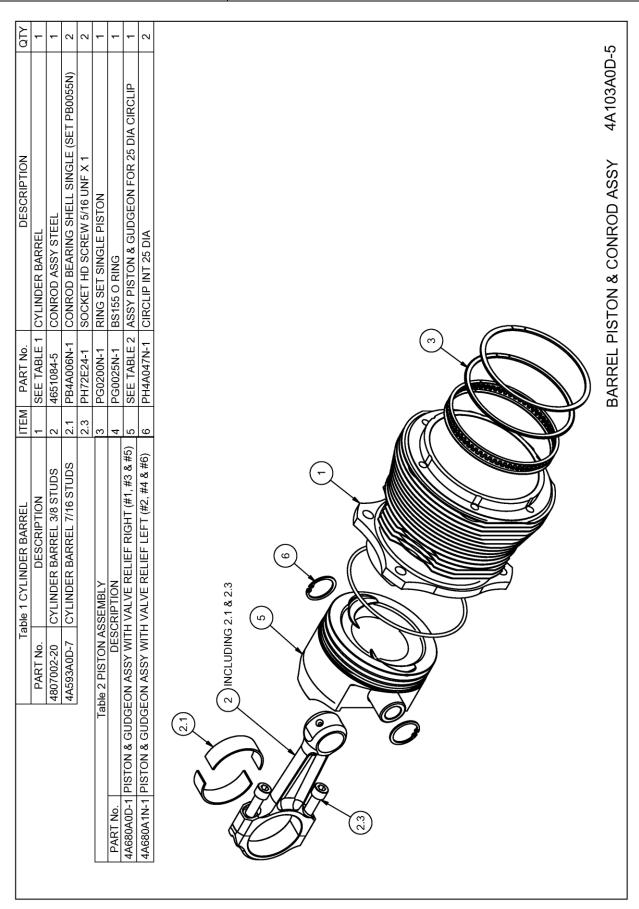

Figure 5 - Barrel, Piston & Conrod Assy

| Engine Parts Book | Jabiru Aircraft Pty Ltd            |  |
|-------------------|------------------------------------|--|
| JEM2206-2         | Jabiru 2200 Engines, S/No. 3596 On |  |