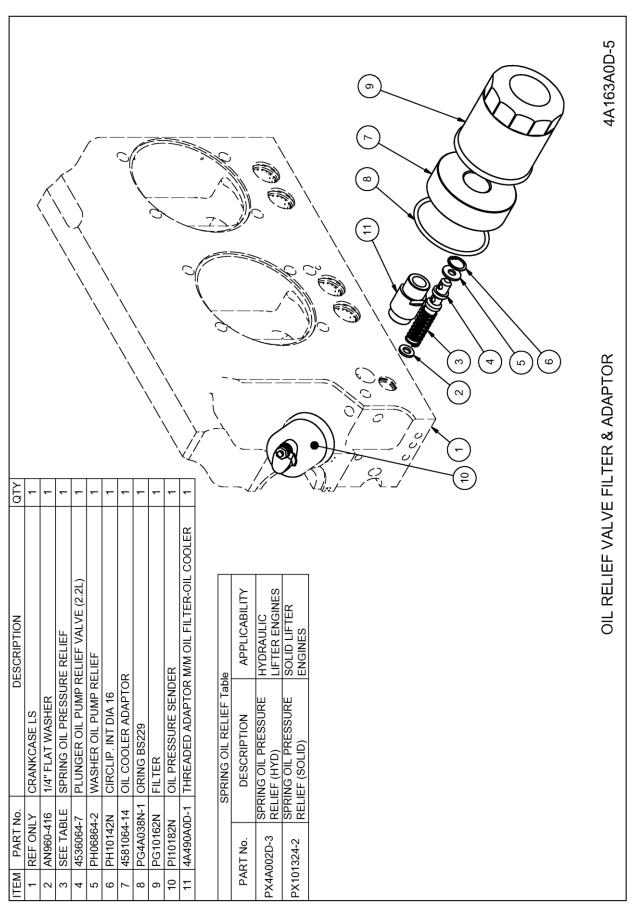

## Figure 17 - Oil Relief Valve, Filter & Adapter

| Engine Parts Book | Jabiru Aircraft Pty Ltd            |  |  |
|-------------------|------------------------------------|--|--|
| JEM2206-2         | Jabiru 2200 Engines, S/No. 3596 On |  |  |