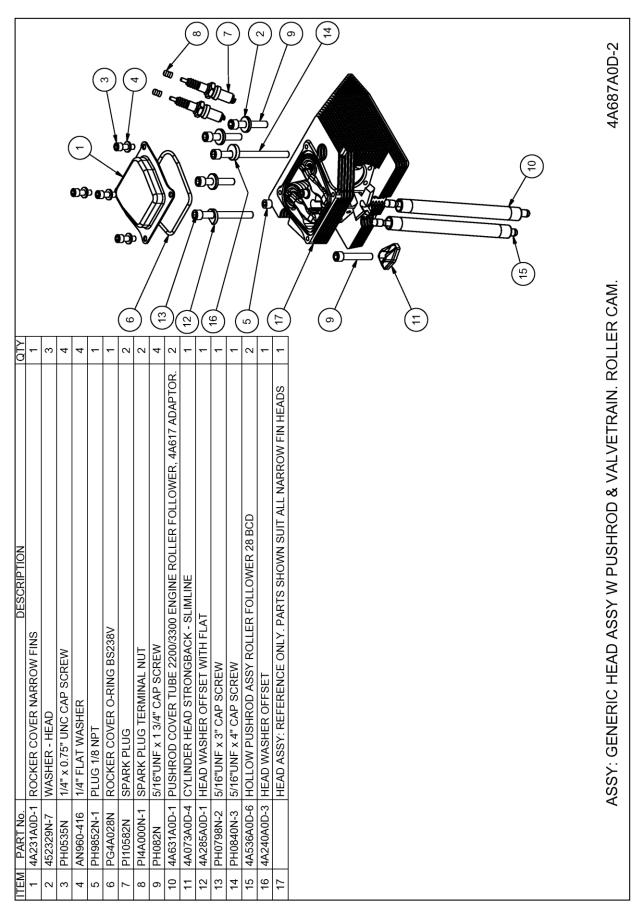

| Engine Parts Book | Jabiru Aircraft Pty Ltd            |  |
|-------------------|------------------------------------|--|
| JEM2206-2         | Jabiru 2200 Engines, S/No. 3596 On |  |

Figure 2 - Cylinder Head Assy