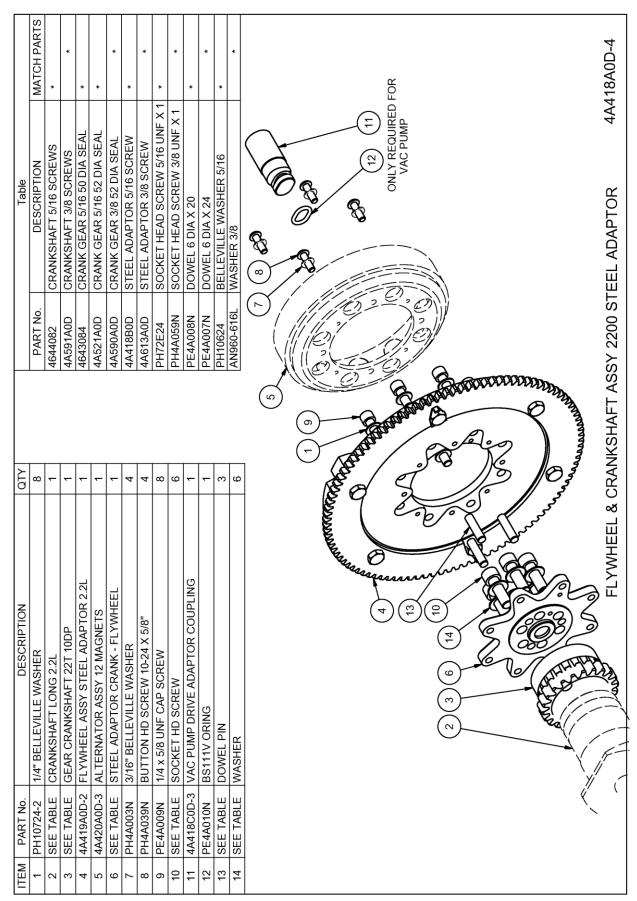

# Jabiru Aircraft Pty Ltd

**JEM2206-2** 

Jabiru 2200 Engines, S/No. 3596 On

Figure 10 - Crankshaft to Flywheel Assy from S/N 2732

| Engine Parts Book | Jabiru Aircraft Pty Ltd | Sant L         |
|-------------------|-------------------------|----------------|
| IEM2206 2         | Jahiru 2200 Engino      | c S/No 2506 On |